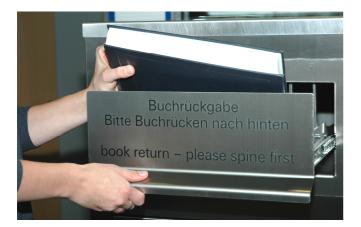

|                                    |
| Citation Linkov (SEV) MDG Catalogo | 10 ik) Electronic        | Perioral pas                                  | ssword                             |

Scan the barcode of your chip card or enter the number above the barcode

Enter the personal password of your account



Scan the barcode of the book or enter the alphanumerical sequence For example: ESTG123456789

Confirm with "Go" Loan period: 60 days

After finishing the loan, log out with

It's necessary to confirm with "Go"

## Information about the loan

You are personally responsible for your user account:

Books, which are given or lent to colleagues, have to be rebooked on the particular user account.

Just in this way, the actuality of your account is guaranteed.

## Return



Book drop at the book return box in the library,  $3^{rd}$  floor