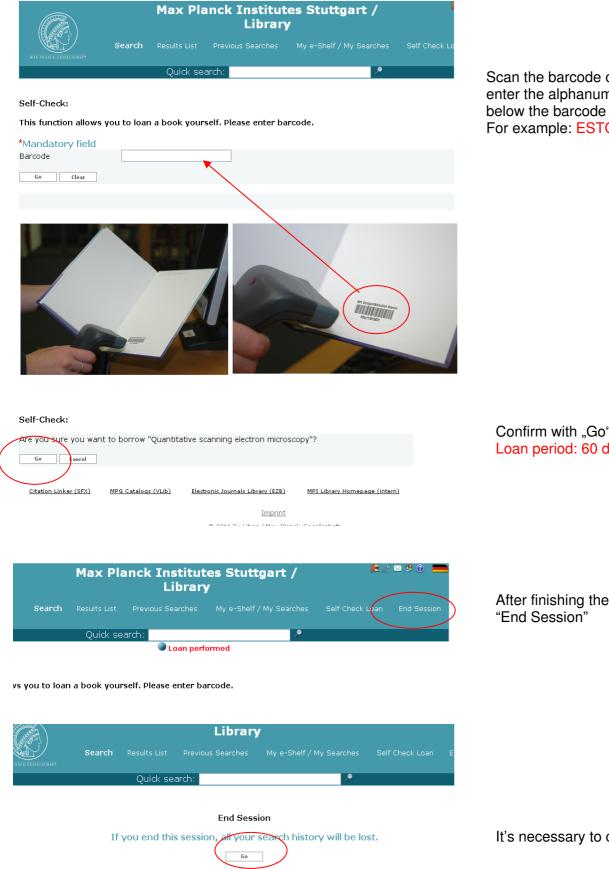

Click on "Self Check Loan"

| Search                             | Max Plan<br>Results List | ck Institutes<br>Library<br>Previous searches | Stuttgart<br><sub>My e-Shelf</sub> |
|------------------------------------|--------------------------|-----------------------------------------------|------------------------------------|
|                                    | Quick search             |                                               |                                    |
| Please identify yourself:          | \rm Login firs           | t before using `Self-Ch                       | eck´ functions.                    |
| User ID/ Barcode:                  |                          |                                               |                                    |
| Verification:                      |                          |                                               |                                    |
| Sign in Cancel                     |                          | T                                             |                                    |
| Citation Linkov (SEV) MDG Catalogo | 10 ik) Electronic        | Perioral pas                                  | ssword                             |

Scan the barcode of your chip card or enter the number above the barcode

Enter the personal password of your account

Scan the barcode of the book or enter the alphanumerical sequence For example: ESTG123456789

Confirm with "Go" Loan period: 60 days

After finishing the loan, log out with

It's necessary to confirm with "Go"